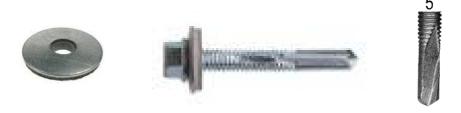

## Bi-Metallic Heavy Section Hexagon Head With 16mm Bonded Washer Self Drilling Screws

**Point Type** 

| Bi-Metallic Heavy Section Hexagon Head With |                   |    |    |    |  |
|---------------------------------------------|-------------------|----|----|----|--|
| 16mm Bonded Washer Self Drilling Screws     |                   |    |    |    |  |
| Diameter                                    | 5.5mm             |    |    |    |  |
|                                             | Available Lengths |    |    |    |  |
|                                             |                   | 32 | 38 | 50 |  |
| Point Type                                  | 5                 |    |    |    |  |
| Steel                                       |                   |    |    |    |  |
| Thickness                                   | 4.0 - 12.5mm      |    |    |    |  |
| <b>Max Fixture</b>                          |                   |    |    |    |  |
| Tickness                                    |                   | 2  | 8  | 20 |  |

Material: Stainless Steel With 16mm Diameter Bonded Washer

**Used To Secure Heavy Section Steel To Steel** 

INFORMATION AND DRAWINGS PROVIDED ARE FOR REFERENCE ONLY